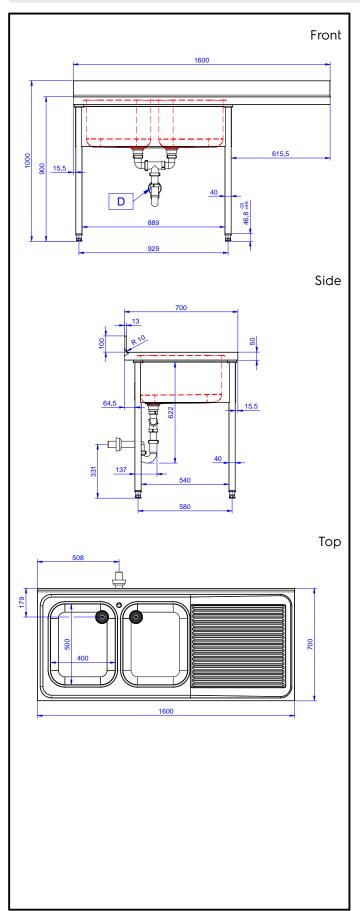

# **Key Information:**

External dimensions, Width:

133195 (NDBD1617R)1600 mmExternal dimensions, Depth:700 mmExternal dimensions, Height:1000 mmUpstand Dimensions, Height:100 mmUpstand Dimensions, Depth:13 mmUpstand Dimensions, Radius:R=14

Bowls number 2

Bowl dimensions 400X500XH250

Worktop thickness: 0 mm Net weight: 51 kg